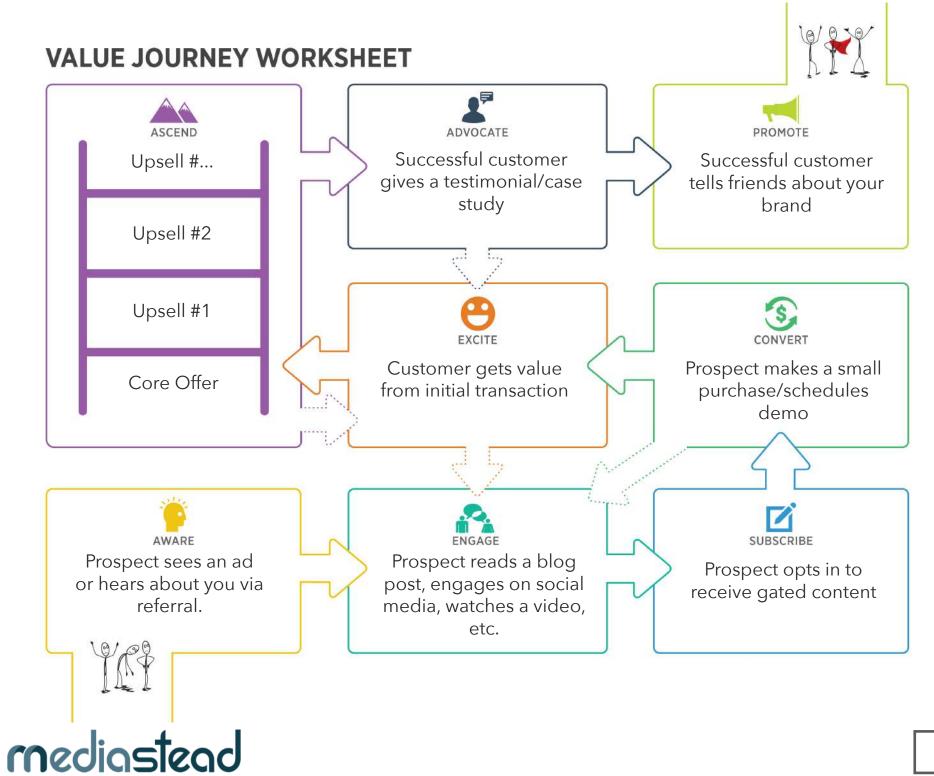

AVERAGE DAY:<br>"Coaching up"<br>under-performers            | • Digital marketing training                                                                                                       | AVERAGE DAY:<br>Focus on strategy. Out of<br>details.         |
| STATUS:<br>Disrespected. Behind the<br>times.                | <ul> <li>Hiring guides/job board</li> <li>What else?</li> </ul>                                                                    | STATUS:<br>Respected and up for a<br>promotion.               |
| GOOD VS. EVIL:<br>Victim of traditional<br>university model. |                                                                                                                                    | GOOD VS. EVIL:<br>Helping train the leaders of<br>the future. |

## mediastead



### **PREDICTABLE SALES CANVAS**



## mediastead